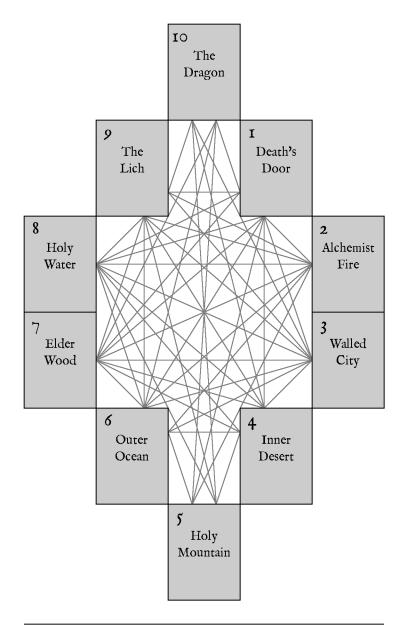

## Extra Arcana Reference

1 **Death's Door** Threshold, Change, Entering & Exiting **Alchemist Fire** Intellect, Ingenuity, Rationality 3 **Walled City** Ego, Personality, Social Life & Constructs **Inner Desert** Self, Identity, Subjective Experience **Holy Mountain** Enlightenment, Epiphany, Awakening **Outer Ocean** The Other, Illusion, The Outer World **Elder Wood** Family, Ancestry, Biological Life & Constructs 8 **Holy Water** Spirituality, Emotions, Sensuality The Lich Ambition, Occultism, Power, Lust 10 **The Dragon** Strength, Passion, Greed, Rage